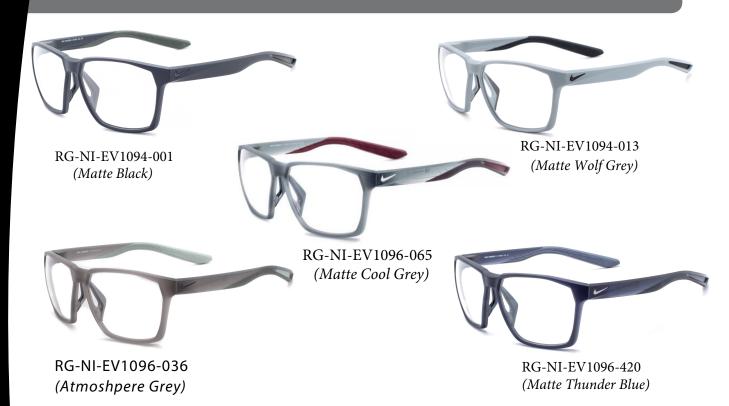

## NIKE PLASTIC RADIATION GLASSES

**MODEL RG-NI-MAVERICK** 

## **DESCRIPTION**

The Nike Maverick features a Ventilated rubber nose bridge that reduces fogging, Lightweight and durable nylon frame, Flexible temple arms for optimal fit, enhanced grip and stability and Tapered temple arms that fit easily under a hat. This product offers our standard high quality, distortion-free SF-6 Schott Glass Radiation-reducing lenses with .75mm lead equivalency. The Model RG-NI-MAVERICK fits best for

## **FEATURES**

- 0.75mm Lead Equivalency Schott SF6 Radiation Protective Lenses.
- Flexible temple arms .
- Ventilated rubber nose bridge.