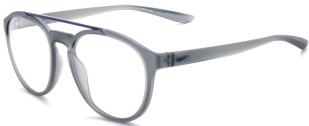

## **NIKE PLASTIC RADIATION GLASSES**

**MODEL RG-NI-KISMET** 

RG-NI-EV1203-656 (Washed Coral / Bronze Mirror)

RG-NI-EV1203-019 (Matte Cool Grey / Teal Mirror)

RG-NI-EV1203-202 (Tortoise / Brown)

RG-NI-EV1203-001 (Black / Dark Grey)

## **DESCRIPTION**

Nike Kismet is a Lightweight, durable nylon frame with slim profile to provide everyday coverage. This product offers our standard high quality, distortion-free SF-6 Schott Glass Radiation-reducing lenses with .75mm lead equivalency. The Model RG-NI-KISMET fits best for Small to Medium head sizes.

## **FEATURES**

- 0.75mm Lead Equivalency Schott SF6 Radiation Protective Lenses
- Slim profile
- Lightweight, durable nylon frame