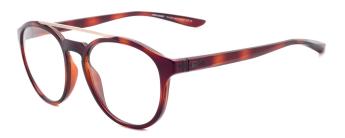

## **NIKE PLASTIC RADIATION GLASSES**

**MODEL RG-NI-KISMET** 

RG-NI-EV1203-656 (Washed Coral / Bronze Mirror)

RG-NI-EV1203-019 (Matte Cool Grey / Teal Mirror)

RG-NI-EV1203-202 (Tortoise / Brown)

RG-NI-EV1203-001 (Black / Dark Grey)

## **DESCRIPTION**

Nike Kismet is a Lightweight, durable nylon frame with slim profile to provide everyday coverage. This product offers our standard high quality, distortion-free SF-6 Schott Glass Radiation-reducing lenses with .75mm lead equivalency. The Model RG-NI-KISMET fits best for Small to Medium head sizes.

## **FEATURES**

- 0.75mm Lead Equivalency Schott SF6 Radiation Protective Lenses
- Slim profile
- Lightweight, durable nylon frame