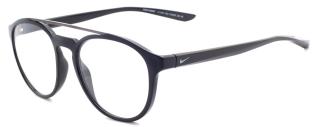

## **NIKE PLASTIC RADIATION GLASSES**

**MODEL RG-NI-KISMET** 

RG-NI-EV1203-656 (Washed Coral / Bronze Mirror)

RG-NI-EV1203-019 (Matte Cool Grey / Teal Mirror)

RG-NI-EV1203-202 (Tortoise / Brown)

RG-NI-EV1203-001 (Black / Dark Grey)

## **DESCRIPTION**

Nike Kismet is a Lightweight, durable nylon frame with slim profile to provide everyday coverage. This product offers our standard high quality, distortion-free SF-6 Schott Glass Radiation-reducing lenses with .75mm lead equivalency. The Model RG-NI-KISMET fits best for Small to Medium head sizes.

## **FEATURES**

- 0.75mm Lead Equivalency Schott SF6 Radiation Protective Lenses
- Slim profile
- Lightweight, durable nylon frame

## **SPECS**

Frame Size: 54-19-145

Weight: TBD

Phillips Safety Products 123 Lincoln Blvd. Middlesex, NJ 08846 Contact Us 1-866-575-1307 info@phillips-safety.com