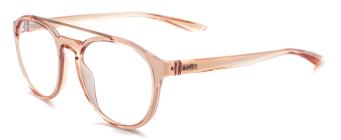

## **NIKE PLASTIC RADIATION GLASSES**

**MODEL RG-NI-KISMET** 

RG-NI-EV1203-656 (Washed Coral / Bronze Mirror)

RG-NI-EV1203-019 (Matte Cool Grey / Teal Mirror)

RG-NI-EV1203-202 (Tortoise / Brown)

RG-NI-EV1203-001 (Black / Dark Grey)

## **DESCRIPTION**

Nike Kismet is a Lightweight, durable nylon frame with slim profile to provide everyday coverage. This product offers our standard high quality, distortion-free SF-6 Schott Glass Radiation-reducing lenses with .75mm lead equivalency. The Model RG-NI-KISMET fits best for Small to Medium head sizes.

## **FEATURES**

- 0.75mm Lead Equivalency Schott SF6 Radiation Protective Lenses
- Slim profile
- Lightweight, durable nylon frame