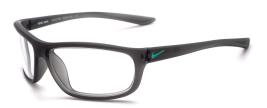

## NIKE PLASTIC RADIATION GLASSES MODEL RG-NI-DASH

RG-NI-DASH-EV1157-033 (Matte Anthracite/Grey)

RG-NI-DASH-EV1157-070 (Black/White/Dark Grey)

RG-NI-DASH-EV1157-660 (Matte Laser Fuschia/Grey)

RG-NI-DASH-EV1157-071 (Matte Black/Volt/Grey)

## **DESCRIPTION**

Nike Dash is a Lightweight, durable injected Sport wrap, 8-base frame that offers maximum coverage. It comes with durable, high tension hinges. This product offers our standard high quality, distortion-free SF-6 Schott Glass Radiation-reducing lenses with .75mm lead equivalency. The Model RG-NI-Dash fits best for Small head sizes.

## **FEATURES**

- 0.75mm Lead Equivalency Schott SF6 Radiation Protective Lenses
- Durable, high tension hinges.
- Lightweight, durable injected Sport wrap, 8-base frame .