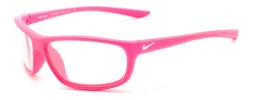

## NIKE PLASTIC RADIATION GLASSES MODEL RG-NI-DASH

RG-NI-DASH-EV1157-033 (Matte Anthracite/Grey)

RG-NI-DASH-EV1157-070 (Black/White/Dark Grey)

RG-NI-DASH-EV1157-660 (Matte Laser Fuschia/Grey)

RG-NI-DASH-EV1157-071 (Matte Black/Volt/Grey)

## **DESCRIPTION**

Nike Dash is a Lightweight, durable injected Sport wrap, 8-base frame that offers maximum coverage. It comes with durable, high tension hinges. This product offers our standard high quality, distortion-free SF-6 Schott Glass Radiation-reducing lenses with .75mm lead equivalency. The Model RG-NI-Dash fits best for Small head sizes.

## **FEATURES**

- 0.75mm Lead Equivalency Schott SF6 Radiation Protective Lenses
- Durable, high tension hinges.
- Lightweight, durable injected Sport wrap, 8-base frame .