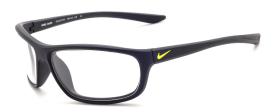

## NIKE PLASTIC RADIATION GLASSES MODEL RG-NI-DASH

RG-NI-DASH-EV1157-033 (Matte Anthracite/Grey)

RG-NI-DASH-EV1157-070 (Black/White/Dark Grey)

RG-NI-DASH-EV1157-660 (Matte Laser Fuschia/Grey)

RG-NI-DASH-EV1157-071 (Matte Black/Volt/Grey)

## **DESCRIPTION**

Nike Dash is a Lightweight, durable injected Sport wrap, 8-base frame that offers maximum coverage. It comes with durable, high tension hinges. This product offers our standard high quality, distortion-free SF-6 Schott Glass Radiation-reducing lenses with .75mm lead equivalency. The Model RG-NI-Dash fits best for Small head sizes.

## **FEATURES**

- 0.75mm Lead Equivalency Schott SF6 Radiation Protective Lenses
- Durable, high tension hinges.
- Lightweight, durable injected Sport wrap, 8-base frame .