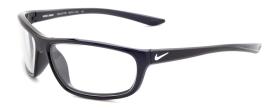

## NIKE PLASTIC RADIATION GLASSES MODEL RG-NI-DASH

RG-NI-DASH-EV1157-033 (Matte Anthracite/Grey)

RG-NI-DASH-EV1157-070 (Black/White/Dark Grey)

RG-NI-DASH-EV1157-660 (Matte Laser Fuschia/Grey)

RG-NI-DASH-EV1157-071 (Matte Black/Volt/Grey)

## **DESCRIPTION**

Nike Dash is a Lightweight, durable injected Sport wrap, 8-base frame that offers maximum coverage. It comes with durable, high tension hinges. This product offers our standard high quality, distortion-free SF-6 Schott Glass Radiation-reducing lenses with .75mm lead equivalency. The Model RG-NI-Dash fits best for Small head sizes.

## **FEATURES**

- 0.75mm Lead Equivalency Schott SF6 Radiation Protective Lenses
- Durable, high tension hinges.
- Lightweight, durable injected Sport wrap, 8-base frame .