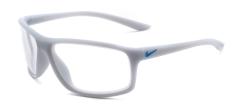

## NIKE PLASTIC RADIATION GLASSES MODEL RG-NI-ADRENALINE

RG-NI-ADRNALINE-EV1112-107
(Matte White/Black)

RG-NI-ADRNALINE-EV1112-013 (Cool Grey/Black/Grey)

RG-NI-ADRNALINE-EV1112-007 (Black/Volt/Grey)

RG-NI-ADRNALINE-EV1112-061 (Anthracite/Grey)

## **DESCRIPTION**

The stylish and functional Nike Adrenaline is a Lightweight, durable injected frame that gives a crisp view at any angle. It comes with high tension hinges. This product offers our standard high quality, distortion-free SF-6 Schott Glass Radiation-reducing lenses with .75mm lead equivalency. The Model RG-NI-ADRENALINE fits best for Large head sizes.

## **FEATURES**

- 0.75mm Lead Equivalency Schott SF6 Radiation Protective Lenses
- High tension hinges
- Lightweight, durable injected frame Lightweight

## **SPECS**

Frame Size: 64-14-135

Weight: 80g

Phillips Safety Products 123 Lincoln Blvd. Middlesex, NJ 08846 Contact Us 1-866-575-1307 info@phillips-safety.com