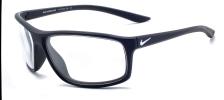

## NIKE PLASTIC RADIATION GLASSES MODEL RG-NI-ADRENALINE

RG-NI-ADRNALINE-EV1112-107
(Matte White/Black)

RG-NI-ADRNALINE-EV1112-013 (Cool Grey/Black/Grey)

RG-NI-ADRNALINE-EV1112-007 (Black/Volt/Grey)

RG-NI-ADRNALINE-EV1112-061 (Anthracite/Grey)

## **DESCRIPTION**

The stylish and functional Nike Adrenaline is a Lightweight, durable injected frame that gives a crisp view at any angle. It comes with high tension hinges. This product offers our standard high quality, distortion-free SF-6 Schott Glass Radiation-reducing lenses with .75mm lead equivalency. The Model RG-NI-ADRENALINE fits best for Large head sizes.

## **FEATURES**

- 0.75mm Lead Equivalency Schott SF6 Radiation Protective Lenses
- High tension hinges
- Lightweight, durable injected frame Lightweight