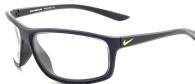

RG-NI-ADRNALINE-EV1113-433 (Mt Midnight Navy/Clr Jade/Green)

RG-NI-ADRNALINE-EV1113-016 (Matte Black/Grey)

RG-NI-ADRNALINE-EV1114-001 (Matte Black/Silver)

RG-NI-ADRNALINE-EV1113-066 (Matte Wolf Grey)

## **DESCRIPTION**

The stylish and functional Nike Adrenaline is a Lightweight, durable injected frame that gives a crisp view at any angle. It comes with high tension hinges. This product offers our standard high quality, distortion-free SF-6 Schott Glass Radiation-reducing lenses with .75mm lead equivalency. The Model RG-NI-ADRENALINE fits best for Large head sizes.

## **FEATURES**

- 0.75mm Lead Equivalency Schott SF6 Radiation Protective Lenses
- High tension hinges
- Lightweight, durable injected frame Lightweight

## **SPECS**

Frame Size: 64-14-135

Weight: 80g

Phillips Safety Products 123 Lincoln Blvd. Middlesex, NJ 08846 Contact Us 1-866-575-1307 info@phillips-safety.com