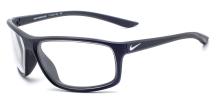

RG-NI-ADRNALINE-EV1113-433 (Mt Midnight Navy/Clr Jade/Green)

RG-NI-ADRNALINE-EV1113-016 (Matte Black/Grey)

RG-NI-ADRNALINE-EV1114-001 (Matte Black/Silver)

RG-NI-ADRNALINE-EV1113-066 (Matte Wolf Grey)

## **DESCRIPTION**

The stylish and functional Nike Adrenaline is a Lightweight, durable injected frame that gives a crisp view at any angle. It comes with high tension hinges. This product offers our standard high quality, distortion-free SF-6 Schott Glass Radiation-reducing lenses with .75mm lead equivalency. The Model RG-NI-ADRENALINE fits best for Large head sizes.

## **FEATURES**

- 0.75mm Lead Equivalency Schott SF6 Radiation Protective Lenses
- High tension hinges
- Lightweight, durable injected frame Lightweight