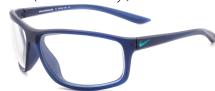

RG-NI-ADRNALINE-EV1113-433 (Mt Midnight Navy/Clr Jade/Green)

RG-NI-ADRNALINE-EV1113-016 (Matte Black/Grey)

RG-NI-ADRNALINE-EV1114-001 (Matte Black/Silver)

RG-NI-ADRNALINE-EV1113-066 (Matte Wolf Grey)

## **DESCRIPTION**

The stylish and functional Nike Adrenaline is a Lightweight, durable injected frame that gives a crisp view at any angle. It comes with high tension hinges. This product offers our standard high quality, distortion-free SF-6 Schott Glass Radiation-reducing lenses with .75mm lead equivalency. The Model RG-NI-ADRENALINE fits best for Large head sizes.

## **FEATURES**

- 0.75mm Lead Equivalency Schott SF6 Radiation Protective Lenses
- High tension hinges
- Lightweight, durable injected frame Lightweight