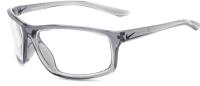

## NIKE PLASTIC RADIATION GLASSES MODEL RG-NI-ADRENALINE

RG-NI-ADRNALINE-EV1112-107
(Matte White/Black)

RG-NI-ADRNALINE-EV1112-013 (Cool Grey/Black/Grey)

RG-NI-ADRNALINE-EV1112-007 (Black/Volt/Grey)

RG-NI-ADRNALINE-EV1112-061 (Anthracite/Grey)

## **DESCRIPTION**

The stylish and functional Nike Adrenaline is a Lightweight, durable injected frame that gives a crisp view at any angle. It comes with high tension hinges. This product offers our standard high quality, distortion-free SF-6 Schott Glass Radiation-reducing lenses with .75mm lead equivalency. The Model RG-NI-ADRENALINE fits best for Large head sizes.

## **FEATURES**

- 0.75mm Lead Equivalency Schott SF6 Radiation Protective Lenses
- High tension hinges
- Lightweight, durable injected frame Lightweight

## **SPECS**

Frame Size: 64-14-135

Weight: 80g

Phillips Safety Products 123 Lincoln Blvd. Middlesex, NJ 08846 Contact Us 1-866-575-1307 info@phillips-safety.com