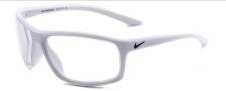

## NIKE PLASTIC RADIATION GLASSES MODEL RG-NI-ADRENALINE

RG-NI-ADRNALINE-EV1112-107
(Matte White/Black)

RG-NI-ADRNALINE-EV1112-013 (Cool Grey/Black/Grey)

RG-NI-ADRNALINE-EV1112-007 (Black/Volt/Grey)

RG-NI-ADRNALINE-EV1112-061 (Anthracite/Grey)

## **DESCRIPTION**

The stylish and functional Nike Adrenaline is a Lightweight, durable injected frame that gives a crisp view at any angle. It comes with high tension hinges. This product offers our standard high quality, distortion-free SF-6 Schott Glass Radiation-reducing lenses with .75mm lead equivalency. The Model RG-NI-ADRENALINE fits best for Large head sizes.

## **FEATURES**

- 0.75mm Lead Equivalency Schott SF6 Radiation Protective Lenses
- High tension hinges
- Lightweight, durable injected frame Lightweight

## **SPECS**

Frame Size: 64-14-135

Weight: 80g

Phillips Safety Products 123 Lincoln Blvd. Middlesex, NJ 08846 Contact Us 1-866-575-1307 info@phillips-safety.com