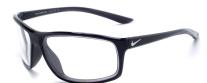

## NIKE PLASTIC RADIATION GLASSES MODEL RG-NI-ADRENALINE

RG-NI-ADRNALINE-EV1112-107
(Matte White/Black)

RG-NI-ADRNALINE-EV1112-013 (Cool Grey/Black/Grey)

RG-NI-ADRNALINE-EV1112-007 (Black/Volt/Grey)

RG-NI-ADRNALINE-EV1112-061 (Anthracite/Grey)

## **DESCRIPTION**

The stylish and functional Nike Adrenaline is a Lightweight, durable injected frame that gives a crisp view at any angle. It comes with high tension hinges. This product offers our standard high quality, distortion-free SF-6 Schott Glass Radiation-reducing lenses with .75mm lead equivalency. The Model RG-NI-ADRENALINE fits best for Large head sizes.

## **FEATURES**

- 0.75mm Lead Equivalency Schott SF6 Radiation Protective Lenses
- High tension hinges
- Lightweight, durable injected frame Lightweight