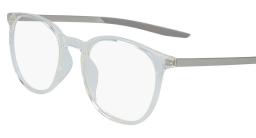

## NIKE PLASTIC RADIATION GLASSES MODEL RG-NI-7280

RG-NI-7280-060 (Oil Grey)

RG-NI-7280-207 (Brown)

(Armory Blue)

RG-NI-7280-901 *(Clear)* 

## **DESCRIPTION**

The Nike 7280 is a Lightweight, injected design frame with thin metal temple with nylon tip. It comes with pad print swoosh on right wearing temple and debossed enamel filled nike swoosh on back, left wearing temple tip. This product offers our standard high quality, distortion-free SF-6 Schott Glass Radiation-reducing lenses with .75mm lead equivalency. The Model RG-NI-7280 fits best for Small head sizes.

## **FEATURES**

- 0.75mm Lead Equivalency Schott SF6 Radiation Protective Lenses.
- Injected lightweight frame.
- Metal temple with nylon tip.

## **SPECS**

Frame Size: 50-20-145 Weight: TBD

Phillips Safety Products 123 Lincoln Blvd. Middlesex, NJ 08846

Contact Us 1-866-575-1307 info@phillips-safety.com