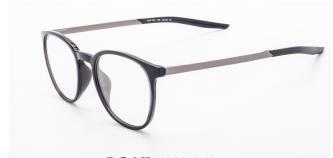

## NIKE PLASTIC RADIATION GLASSES MODEL RG-NI-7280

RG-NI-7280-060 (Oil Grey)

RG-NI-7280-207 (Brown)

(Armory Blue)

RG-NI-7280-901 *(Clear)* 

## **DESCRIPTION**

The Nike 7280 is a Lightweight, injected design frame with thin metal temple with nylon tip. It comes with pad print swoosh on right wearing temple and debossed enamel filled nike swoosh on back, left wearing temple tip. This product offers our standard high quality, distortion-free SF-6 Schott Glass Radiation-reducing lenses with .75mm lead equivalency. The Model RG-NI-7280 fits best for Small head sizes.