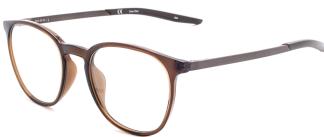

## NIKE PLASTIC RADIATION GLASSES MODEL RG-NI-7280

RG-NI-7280-060 (Oil Grey)

RG-NI-7280-207 (Brown)

(Armory Blue)

RG-NI-7280-901 *(Clear)* 

## **DESCRIPTION**

The Nike 7280 is a Lightweight, injected design frame with thin metal temple with nylon tip. It comes with pad print swoosh on right wearing temple and debossed enamel filled nike swoosh on back, left wearing temple tip. This product offers our standard high quality, distortion-free SF-6 Schott Glass Radiation-reducing lenses with .75mm lead equivalency. The Model RG-NI-7280 fits best for Small head sizes.