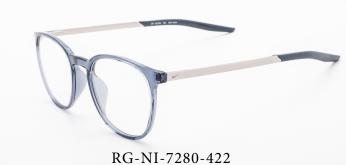

## NIKE PLASTIC RADIATION GLASSES MODEL RG-NI-7280

RG-NI-7280-060 (Oil Grey)

RG-NI-7280-207 (Brown)

(Armory Blue)

RG-NI-7280-901 *(Clear)* 

## **DESCRIPTION**

The Nike 7280 is a Lightweight, injected design frame with thin metal temple with nylon tip. It comes with pad print swoosh on right wearing temple and debossed enamel filled nike swoosh on back, left wearing temple tip. This product offers our standard high quality, distortion-free SF-6 Schott Glass Radiation-reducing lenses with .75mm lead equivalency. The Model RG-NI-7280 fits best for Small head sizes.