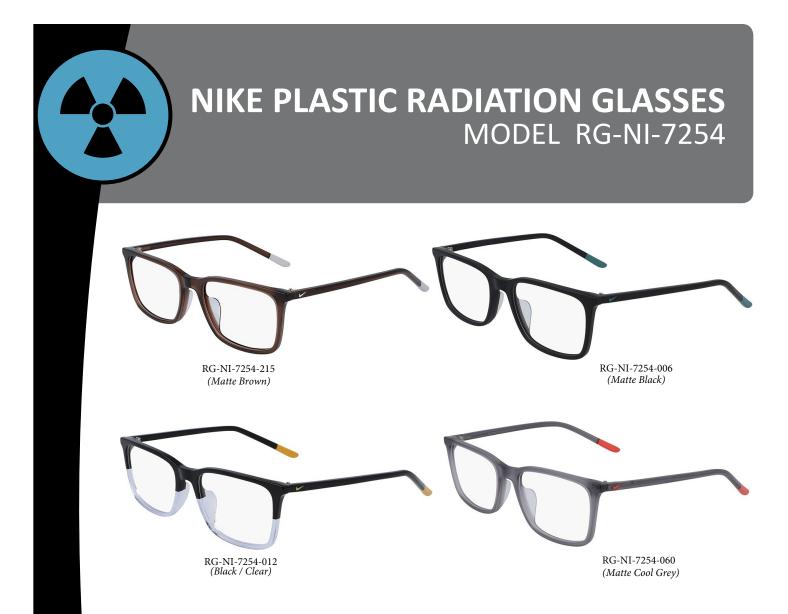

## DESCRIPTION

Nike 7254 is a Full Rim plastic frame with color blocked temple tip highlighting pop colors. It comes with a Standard Hinge and Core wire in temple tip for adjustability. This product offers our standard high quality, distortion-free SF-6 Schott Glass Radiation-reducing lenses with .75mm lead equivalency. The Model RG-NI-7254 fits best for Small to Medium head sizes.

## SPECS

Frame Size: 54-18-145, 56-18-145 Weight: TBD

Phillips Safety Products 123 Lincoln Blvd. Middlesex, NJ 08846 Contact Us 1-866-575-1307 info@phillips-safety.com