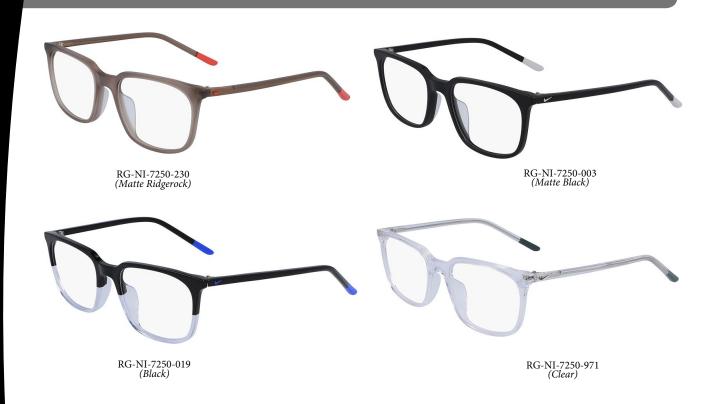

## NIKE PLASTIC RADIATION GLASSES MODEL RG-NI-7250

## **DESCRIPTION**

Nike 7250 is a Full Rim plastic frame with color blocked temple tip highlighting pop colors. It comes with a Standard Hinge and Core wire in temple tip for adjustability. This product offers our standard high quality, distortion-free SF-6 Schott Glass Radiation-reducing lenses with .75mm lead equivalency. The Model RG-NI-7250 fits best for Medium head sizes.

## **FEATURES**

- 0.75mm Lead Equivalency Schott SF6 Radiation Protective Lenses
- Standard Hinge
- Core wire in temple tip

## **SPECS**

Frame Size: 54-19-145

Weight: TBD

Phillips Safety Products 123 Lincoln Blvd. Middlesex, NJ 08846 Contact Us 1-866-575-1307 info@phillips-safety.com