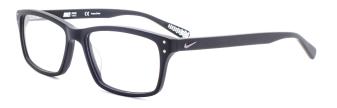

## NIKE PLASTIC RADIATION GLASSES MODEL RG-NI-7245

RG-NI-7245-034 (Anthracite)

RG-NI-7245-243 *(EL Dorado)* 

RG-NI-7245-003 (Matte Black)

RG-NI-7245-442 (Matte Indigo Force)

## **DESCRIPTION**

The Nike 7245 features an Acetate frame design for premium quality and durability. Solid temple colorations with pop color accents and sneaker tread pattern, Spring hinges for comfort and durability and Metal nike swoosh logo plaque. This product offers our standard high quality, distortion-free SF-6 Schott Glass Radiation-reducing lenses with .75mm lead equivalency. The Model RG-NI-7245 fits best for Small to Medium head sizes.

## **FEATURES**

- 0.75mm Lead Equivalency Schott SF6 Radiation Protective Lenses.
- Spring hinges for comfort and durability.
- Metal nike swoosh logo plaque.