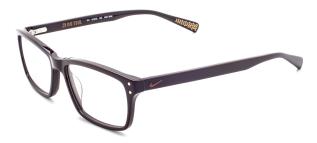

## NIKE PLASTIC RADIATION GLASSES MODEL RG-NI-7245

RG-NI-7245-034 (Anthracite)

RG-NI-7245-243 *(EL Dorado)* 

RG-NI-7245-003 (Matte Black)

RG-NI-7245-442 (Matte Indigo Force)

## **DESCRIPTION**

The Nike 7245 features an Acetate frame design for premium quality and durability. Solid temple colorations with pop color accents and sneaker tread pattern, Spring hinges for comfort and durability and Metal nike swoosh logo plaque. This product offers our standard high quality, distortion-free SF-6 Schott Glass Radiation-reducing lenses with .75mm lead equivalency. The Model RG-NI-7245 fits best for Small to Medium head sizes.

## **FEATURES**

- 0.75mm Lead Equivalency Schott SF6 Radiation Protective Lenses.
- Spring hinges for comfort and durability.
- Metal nike swoosh logo plaque.