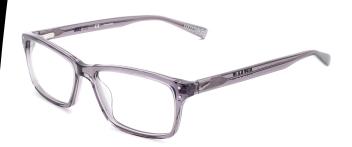

## NIKE PLASTIC RADIATION GLASSES MODEL RG-NI-7245

RG-NI-7245-034 (Anthracite)

RG-NI-7245-243 *(EL Dorado)* 

RG-NI-7245-003 (Matte Black)

RG-NI-7245-442 (Matte Indigo Force)

## **DESCRIPTION**

The Nike 7245 features an Acetate frame design for premium quality and durability. Solid temple colorations with pop color accents and sneaker tread pattern, Spring hinges for comfort and durability and Metal nike swoosh logo plaque. This product offers our standard high quality, distortion-free SF-6 Schott Glass Radiation-reducing lenses with .75mm lead equivalency. The Model RG-NI-7245 fits best for Small to Medium head sizes.

## **FEATURES**

- 0.75mm Lead Equivalency Schott SF6 Radiation Protective Lenses.
- Spring hinges for comfort and durability.
- Metal nike swoosh logo plaque.