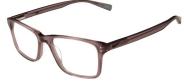

## NIKE PLASTIC RADIATION GLASSES MODEL RG-NI-7243

5

RG-NI-7243-002 (Black / Neptune Green)

RG-NI-7243-001 (Black)

RG-NI-7243-033 (Matte Ridgerock)

RG-NI-7243-242 (Matte Tortoise/Port Wine)

RG-NI-7243-020 (Anthracite)

## **DESCRIPTION**

The Nike 7243 frame features a
Lightweight Acetate frame design for
comfort and durability, Solid temple
colorations with stacked acetate on
inside of temples and pop color accents in
sneaker tread pattern and Jeweled metal
Nike swoosh logo plaque. This product
offers our standard high quality,
distortion-free SF-6 Schott Glass
Radiation-reducing lenses with .75mm
lead equivalency. The Model RG-NI-7243
fits best for Small to Medium head sizes.

## **FEATURES**

- 0.75mm Lead Equivalency Schott SF6 Radiation Protective Lenses
- Lightweight Acetate frame
- Jeweled metal Nike swoosh logo plaque

## **SPECS**

Frame Size: 52-17-140

Weight: TBD

Phillips Safety Products 123 Lincoln Blvd. Middlesex, NJ 08846

Contact Us 1-866-575-1307 info@phillips-safety.com