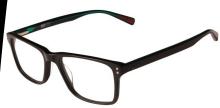

## NIKE PLASTIC RADIATION GLASSES MODEL RG-NI-7243

5

RG-NI-7243-002 (Black / Neptune Green)

RG-NI-7243-001 (Black)

RG-NI-7243-033 (Matte Ridgerock)

RG-NI-7243-242 (Matte Tortoise/Port Wine)

RG-NI-7243-020 (Anthracite)

## **DESCRIPTION**

The Nike 7243 frame features a
Lightweight Acetate frame design for
comfort and durability, Solid temple
colorations with stacked acetate on
inside of temples and pop color accents in
sneaker tread pattern and Jeweled metal
Nike swoosh logo plaque. This product
offers our standard high quality,
distortion-free SF-6 Schott Glass
Radiation-reducing lenses with .75mm
lead equivalency. The Model RG-NI-7243
fits best for Small to Medium head sizes.

## **FEATURES**

- 0.75mm Lead Equivalency Schott SF6 Radiation Protective Lenses
- Lightweight Acetate frame
- Jeweled metal Nike swoosh logo plaque