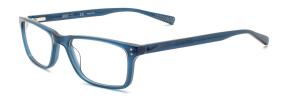

RG-NI-7243-400 (Blue Force)

## **DESCRIPTION**

The Nike 7243 frame features a
Lightweight Acetate frame design for
comfort and durability, Solid temple
colorations with stacked acetate on
inside of temples and pop color accents in
sneaker tread pattern and Jeweled metal
Nike swoosh logo plaque. This product
offers our standard high quality,
distortion-free SF-6 Schott Glass
Radiation-reducing lenses with .75mm
lead equivalency. The Model RG-NI-7243
fits best for Small to Medium head sizes.

## **FEATURES**

- 0.75mm Lead Equivalency Schott SF6 Radiation Protective Lenses
- Lightweight Acetate frame
- Jeweled metal Nike swoosh logo plaque

## **SPECS**

Frame Size: 52-17-140

Weight: TBD

Phillips Safety Products 123 Lincoln Blvd. Middlesex, NJ 08846

Contact Us 1-866-575-1307 info@phillips-safety.com