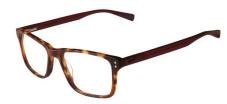

## NIKE PLASTIC RADIATION GLASSES MODEL RG-NI-7243

5

RG-NI-7243-002 (Black / Neptune Green)

RG-NI-7243-001 (Black)

RG-NI-7243-033 (Matte Ridgerock)

RG-NI-7243-242 (Matte Tortoise/Port Wine)

RG-NI-7243-020 (Anthracite)

## **DESCRIPTION**

The Nike 7243 frame features a
Lightweight Acetate frame design for
comfort and durability, Solid temple
colorations with stacked acetate on
inside of temples and pop color accents in
sneaker tread pattern and Jeweled metal
Nike swoosh logo plaque. This product
offers our standard high quality,
distortion-free SF-6 Schott Glass
Radiation-reducing lenses with .75mm
lead equivalency. The Model RG-NI-7243
fits best for Small to Medium head sizes.

## **FEATURES**

- 0.75mm Lead Equivalency Schott SF6 Radiation Protective Lenses
- Lightweight Acetate frame
- Jeweled metal Nike swoosh logo plaque