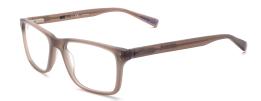

## NIKE PLASTIC RADIATION GLASSES MODEL RG-NI-7243

5

RG-NI-7243-002 (Black / Neptune Green)

RG-NI-7243-001 (Black)

RG-NI-7243-033 (Matte Ridgerock)

RG-NI-7243-242 (Matte Tortoise/Port Wine)

RG-NI-7243-020 (Anthracite)

## **DESCRIPTION**

The Nike 7243 frame features a
Lightweight Acetate frame design for
comfort and durability, Solid temple
colorations with stacked acetate on
inside of temples and pop color accents in
sneaker tread pattern and Jeweled metal
Nike swoosh logo plaque. This product
offers our standard high quality,
distortion-free SF-6 Schott Glass
Radiation-reducing lenses with .75mm
lead equivalency. The Model RG-NI-7243
fits best for Small to Medium head sizes.

## **FEATURES**

- 0.75mm Lead Equivalency Schott SF6 Radiation Protective Lenses
- Lightweight Acetate frame
- Jeweled metal Nike swoosh logo plaque