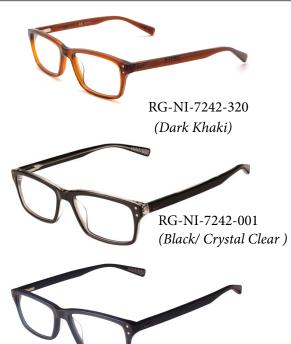

## NIKE PLASTIC RADIATION GLASSES MODEL RG-NI-7242

RG-NI-7242-440 (*Matte Space Blue*) RG-NI-7242-305 (Sequoia)

• 0.75mm Lead Equivalency Schott SF6 Radiation Protective Lenses

• Lightweight Acetate frame

## DESCRIPTION

The Nike 7242 frame features a Lightweight Acetate frame design for comfort and durability, Solid temple colorations with stacked acetate on inside of temples and pop color accents in sneaker tread pattern and Jeweled metal Nike swoosh logo plaque. This product offers our standard high quality, distortion-free SF-6 Schott Glass Radiation-reducing lenses with .75mm lead equivalency. The Model RG-NI-7242 fits best for Small to Medium head sizes.