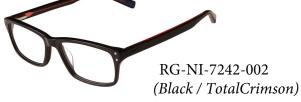

## NIKE PLASTIC RADIATION GLASSES MODEL RG-NI-7242

RG-NI-7242-440 (*Matte Space Blue*) RG-NI-7242-305 (Sequoia)

• 0.75mm Lead Equivalency Schott SF6 Radiation Protective Lenses

• Lightweight Acetate frame

## DESCRIPTION

The Nike 7242 frame features a Lightweight Acetate frame design for comfort and durability, Solid temple colorations with stacked acetate on inside of temples and pop color accents in sneaker tread pattern and Jeweled metal Nike swoosh logo plaque. This product offers our standard high quality, distortion-free SF-6 Schott Glass Radiation-reducing lenses with .75mm lead equivalency. The Model RG-NI-7242 fits best for Small to Medium head sizes.