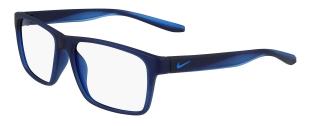

## NIKE PLASTIC RADIATION GLASSES MODEL RG-NI-7127



RG-NI-7127-002 (Matte Black)



RG-NI-7127-301 (Matte Cargo Khaki)

## DESCRIPTION

The 7127 is a Lightweight injected frame designed for comfort and durability. It comes with Dual injected temples and Channels on the inside of the temples to enhance airflow. This product offers our standard high quality, distortion-free SF-6 Schott Glass Radiation-reducing lenses with .75mm lead equivalency. The Model RG-NI-7127 fits best for Medium head sizes.



RG-NI-7127-062 (Matte Dark Grey)



RG-NI-7127-403 (Matte Midnight Navy)

## **FEATURES**

- 0.75mm Lead Equivalency Schott SF6 Radiation Protective Lenses.
- Dual, injected Temples.
- Lightweight injected frame.

## SPECS

Frame Size: 56-15-140 Weight: TBD



Phillips Safety Products 123 Lincoln Blvd. Middlesex, NJ 08846 Contact Us 1-866-575-1307 info@phillips-safety.com