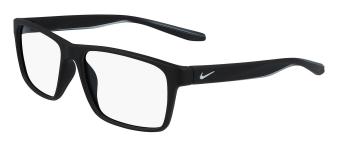

## NIKE PLASTIC RADIATION GLASSES MODEL RG-NI-7127

RG-NI-7127-002 (Matte Black)

RG-NI-7127-301 (Matte Cargo Khaki)