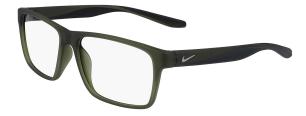

## NIKE PLASTIC RADIATION GLASSES MODEL RG-NI-7127



RG-NI-7127-002 (Matte Black)



RG-NI-7127-301 (Matte Cargo Khaki)

## DESCRIPTION

The 7127 is a Lightweight injected frame designed for comfort and durability. It comes with Dual injected temples and Channels on the inside of the temples to enhance airflow. This product offers our standard high quality, distortion-free SF-6 Schott Glass Radiation-reducing lenses with .75mm lead equivalency. The Model RG-NI-7127 fits best for Medium head sizes.



RG-NI-7127-062 (Matte Dark Grey)



RG-NI-7127-403 (Matte Midnight Navy)

## **FEATURES**

- 0.75mm Lead Equivalency Schott SF6 Radiation Protective Lenses.
- Dual, injected Temples.
- Lightweight injected frame.

## SPECS

Frame Size: 56-15-140 Weight: TBD



Phillips Safety Products 123 Lincoln Blvd. Middlesex, NJ 08846 Contact Us 1-866-575-1307 info@phillips-safety.com