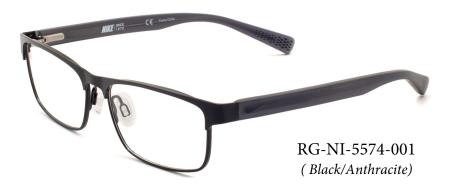

## NIKE PLASTIC RADIATION GLASSES MODEL RG-NI-5574

## **DESCRIPTION**

The Nike 5574 frame features Full rim metal frame design, Stacked acetate temples with pop color accents in sneaker tread pattern, Cam action hinges that snap firmly into place. Minimal snap-in nose pad for adjustability and comfort and Pop color classic nike swoosh logo. This product offers our standard high quality, distortion-free SF-6 Schott Glass Radiation-reducing lenses with .75mm lead equivalency. The Model RG-NI-5574 fits best for Medium head sizes.

## **FEATURES**

- 0.75mm Lead Equivalency Schott SF6 Radiation Protective Lenses
- Minimal snap-in nose pad
- Cam action hinges