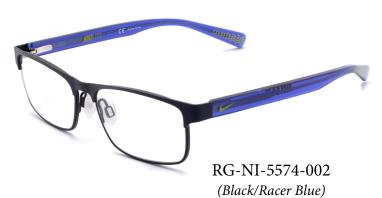

## NIKE PLASTIC RADIATION GLASSES MODEL RG-NI-5574

## **DESCRIPTION**

The Nike 5574 frame features Full rim metal frame design, Stacked acetate temples with pop color accents in sneaker tread pattern, Cam action hinges that snap firmly into place. Minimal snap-in nose pad for adjustability and comfort and Pop color classic nike swoosh logo. This product offers our standard high quality, distortion-free SF-6 Schott Glass Radiation-reducing lenses with .75mm lead equivalency. The Model RG-NI-5574 fits best for Medium head sizes.

## **FEATURES**

- 0.75mm Lead Equivalency Schott SF6 Radiation Protective Lenses
- Minimal snap-in nose pad
- Cam action hinges