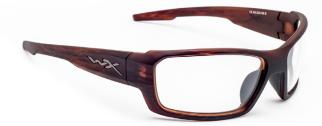

## WILEY X TIDE RADIATION GLASSES MODEL RG-CCTID

RG-CCTID01F (Matte Black)

RG-CCTID04F (Matte Hickory Brown)

## DESCRIPTION

The Wiley X Tide is a sleek wraparound frame that features a removable facial cavity seal which keeps splashes, dust and debris from getting into your eyes. It has seemless hinges for extra durability. This product offers our standard high quality, distortion-free SF-6 Schott Glass Radiation-reducing lenses with .75mm lead equivalency. The Model RG-CCTID fits best for Medium to Large head sizes.

## **FEATURES**

- 0.75mm Lead Equivalency Schott SF6 Radiation Protective Lenses
- Seemless Hinges
- Removable Facial Cavity Seal