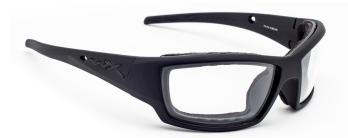

## WILEY X TIDE RADIATION GLASSES MODEL RG-CCTID

RG-CCTID01F (Matte Black)

RG-CCTID04F (Matte Hickory Brown)

## DESCRIPTION

The Wiley X Tide is a sleek wraparound frame that features a removable facial cavity seal which keeps splashes, dust and debris from getting into your eyes. It has seemless hinges for extra durability. This product offers our standard high quality, distortion-free SF-6 Schott Glass Radiation-reducing lenses with .75mm lead equivalency. The Model RG-CCTID fits best for Medium to Large head sizes.

## **FEATURES**

- 0.75mm Lead Equivalency Schott SF6 Radiation Protective Lenses
- Seemless Hinges
- Removable Facial Cavity Seal