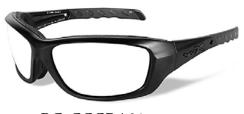

## WILEY X GRAVITY RADIATION GLASSES MODEL RG-CCGRA

RG-CCGRA01 (Matte Black)

RG-CCGRA04 (Black Crystal)

RG-CCGRA05 (Gloss Black)