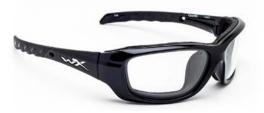

## WILEY X GRAVITY RADIATION GLASSES MODEL RG-CCGRA

RG-CCGRA01 (Matte Black)

RG-CCGRA04 (Black Crystal)

RG-CCGRA05 (Gloss Black)