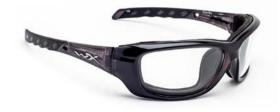

## WILEY X GRAVITY RADIATION GLASSES MODEL RG-CCGRA

RG-CCGRA01 (Matte Black)

RG-CCGRA04 (Black Crystal)

RG-CCGRA05 (Gloss Black)