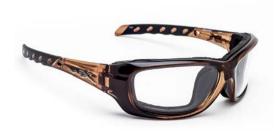

## WILEY X GRAVITY RADIATION GLASSES MODEL RG-CCGRA



RG-CCGRA01 (Matte Black)



RG-CCGRA04 (Black Crystal)



RG-CCGRA05 (Gloss Black)

## DESCRIPTION

The Wiley X Gravity is a tall wrap around frame featuring a removable facial cavity seal which keeps splashes, dust and debris from getting into your eyes. Its ribbed temple arms hold the glasses securely in place. This product offers our standard high quality, distortion-free SF-6 Schott Glass Radiation-reducing lenses with .75mm lead equivalency. The Model RG-CCGRA fits best for Medium to Large head sizes.



RG-CCGRA06 (Brown Crystal)

## **FEATURES**

- 0.75mm Lead Equivalency Schott SF6 Radiation Protective Lenses
- Removable Facial Cavity Seal
- Multilayered Foam for Extra Protection

## **SPECS**

Frame Size: 63-17-119 Weight: TBD



Phillips Safety Products 123 Lincoln Blvd. Middlesex, NJ 08846 Contact Us 1-866-575-1307 info@phillips-safety.com