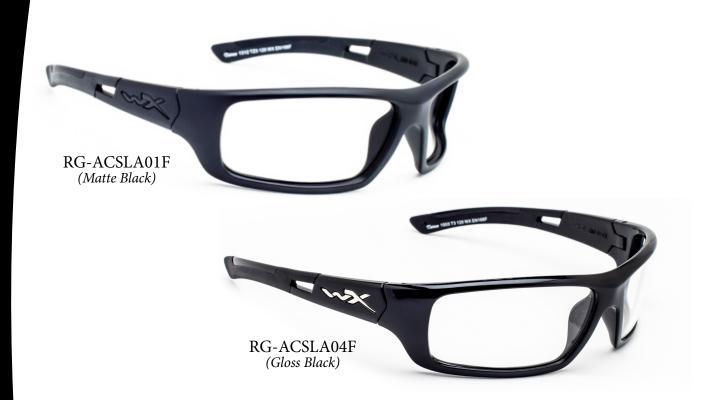

## WILEY X SLAY RADIATION GLASSES

MODEL RG-ACSLA

## **DESCRIPTION**

The Wiley X Slay is a sleek, wraparound frame with large lenses for superior coverage. Its rubberized temple arms make for a secure fit. This product offers our standard high quality, distortion-free SF-6 Schott Glass Radiation-reducing lenses with .75mm lead equivalency. The Model RG-ACSLA fits best for Medium head sizes.

## **FEATURES**

- 0.75mm Lead Equivalency Schott SF6 Radiation Protective Lenses
- Large Wraparound Lenses Offer Superior Coverage
- Rubberized Temple Arms