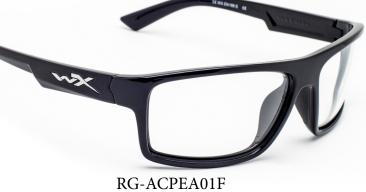

## WILEY X PEAK RADIATION GLASSES MODEL RG-ACPEA

(Gloss Black)

RG-ACPEA04F (Gloss Layered Tortoise)

## DESCRIPTION

The Wiley X Peak is a square-lensed, wraparound frame that is as rugged as it is light and comfortable. It features a rubberized fit and is ANSI Z87 certified. This product offers our standard high quality, distortion-free SF-6 Schott Glass Radiation-reducing lenses with .75mm lead equivalency. The Model RG-ACPEA fits best for Medium to Large head sizes. RG-ACPEA09F (Matte Black)

## **FEATURES**

- 0.75mm Lead Equivalency Schott SF6 Radiation Protective Lenses
- Rubberized Fit
- Rugged, But Light and Comfort