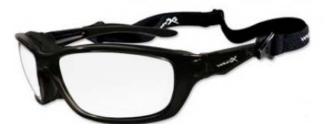

## WILEY X BRICK RADIATION GLASSES

MODEL RG-85

RG-854F (Matte Black)

RG-855F (Crystal Metallic)

RG-857F

(Gloss Black)

## **DESCRIPTION**

The Wiley X Brick is a square-lensed, wraparound frame with rubberized arms for added grip. It also has a removable facial cavity seal which keeps splashes, dust and debris from getting into your eyes. This product offers our standard high quality, distortion-free SF-6 Schott Glass Radiation-reducing lenses with .75mm lead equivalency. The Model RG-85 fits best for Small to Medium head sizes.

## **FEATURES**

- 0.75mm Lead Equivalency Schott SF6 Radiation Protective Lenses
- Rubberized Temple Arms for Added Grip
- Removable Facial Cavity Seal