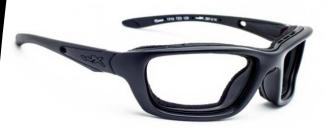

## WILEY X BRICK RADIATION GLASSES

MODEL RG-85

RG-854F (Matte Black)

RG-855F (Crystal Metallic)

RG-857F

(Gloss Black)

## **DESCRIPTION**

The Wiley X Brick is a square-lensed, wraparound frame with rubberized arms for added grip. It also has a removable facial cavity seal which keeps splashes, dust and debris from getting into your eyes. This product offers our standard high quality, distortion-free SF-6 Schott Glass Radiation-reducing lenses with .75mm lead equivalency. The Model RG-85 fits best for Small to Medium head sizes.

## **FEATURES**

- 0.75mm Lead Equivalency Schott SF6 Radiation Protective Lenses
- Rubberized Temple Arms for Added Grip
- Removable Facial Cavity Seal