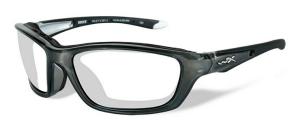

## WILEY X BRICK RADIATION GLASSES

MODEL RG-85

RG-854F (Matte Black)

RG-855F (Crystal Metallic)

RG-857F

(Gloss Black)

## **DESCRIPTION**

The Wiley X Brick is a square-lensed, wraparound frame with rubberized arms for added grip. It also has a removable facial cavity seal which keeps splashes, dust and debris from getting into your eyes. This product offers our standard high quality, distortion-free SF-6 Schott Glass Radiation-reducing lenses with .75mm lead equivalency. The Model RG-85 fits best for Small to Medium head sizes.

## **FEATURES**

- 0.75mm Lead Equivalency Schott SF6 Radiation Protective Lenses
- Rubberized Temple Arms for Added Grip
- Removable Facial Cavity Seal