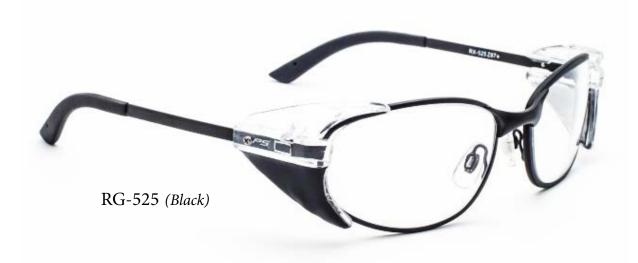

## METAL RADIATION GLASSES MODEL RG-525

## **DESCRIPTION**

Phillips Model 525 radiation protective glasses is a lightweight metal wrap around frame featuring equipped adjustable nose pads, rubberized temple bars and sleek side shields. This product offers our standard high quality, distortion-free SF-6 Schott glass radiation-reducing lenses with .75mm lead equivalency and .50mm lateral production. The Model 525 fits best for Medium to Large style heads.

## **FEATURES**

- 0.75mm Lead Equivalency Schott SF6 Radiation Protective Lenses
- 0.50mm Lead Equivalency Side Shields for Lateral Protection
- Spring Hinges and Adjustable Nose Pads

## **SPECS**

Frame Size: 60-18-137 Weight: 84g CE 0120 Certified RX Frame

Phillips Safety Products 123 Lincoln Blvd. Middlesex, NJ 08846 Contact Us 1-866-575-1307 info@phillips-safety.com