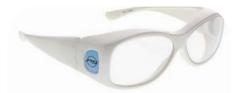

## FITOVER RADIATION GLASSES MODEL RG-33

RG-33-T (Tortoise)

## DESCRIPTION

Phillips Model RG-33 fitover radiation protective glasses offer a comfortable, lightweight, and durable design that fits over prescription eyewear. The frame is constructed of our durable TR-90 nylon and offers .50mm Pb lateral protection. This product offers our standard high quality, distortion-free SF-6 Schott glass radiation-reducing lenses with .75mm lead equivalency. The Model RG-33 glasses will fit over almost any style of glasses and head sizes with comfort.

## **FEATURES**

- 0.75mm Lead Equivalency Schott SF6 Radiation Protective Lenses
- Ultimate Fitover Design for Weight & Comfort
- 0.50mm Pb Lateral Protection

## **SPECS**

Frame Size:62-15-145 Weight: 90g CE 0120 Certified Rx Frame