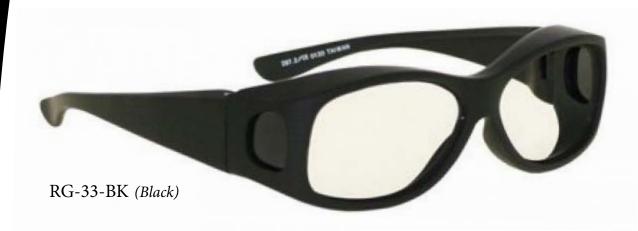

## FITOVER RADIATION GLASSES MODEL RG-33

RG-33-T (Tortoise)

## DESCRIPTION

Phillips Model RG-33 fitover radiation protective glasses offer a comfortable, lightweight, and durable design that fits over prescription eyewear. The frame is constructed of our durable TR-90 nylon and offers .50mm Pb lateral protection. This product offers our standard high quality, distortion-free SF-6 Schott glass radiation-reducing lenses with .75mm lead equivalency. The Model RG-33 glasses will fit over almost any style of glasses and head sizes with comfort.

## **FEATURES**

- 0.75mm Lead Equivalency Schott SF6 Radiation Protective Lenses
- Ultimate Fitover Design for Weight & Comfort
- 0.50mm Pb Lateral Protection

## **SPECS**

Frame Size:62-15-145 Weight: 90g CE 0120 Certified Rx Frame