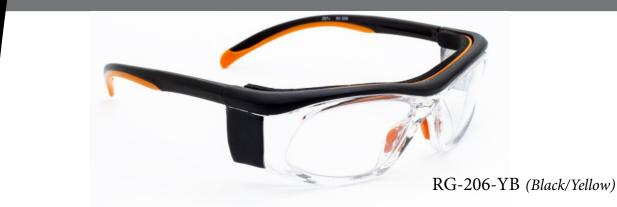

## ECONOMY RADIATION GLASSES MODEL RG-206

RG-206-OB (Brown/Orange)

RG-206-YBS (Black/Yellow/Smoke)

## **DESCRIPTION**

The model 206 is constructed of high impact TR-90 nylon and utilizes a classic safety style that is solid, sturdy, and comfortable. It features rubberized soft grip temple bars for a secure fit. Its lateral shields protect around the orbit of the eye with .55mm lead equivalency.

## **FEATURES**

- 0.75mm Lead Equivalency Schott SF6 Radiation Protective Lenses.
- 0.50mm Lead Equivalency Side Shields for Lateral Protection.
- Rubberized Soft Grip Temple Bars.

## **SPECS**

Frame Size: 50-19-117 Weight: 65g CE 0120 Certified Rx Frame

Phillips Safety Products 123 Lincoln Blvd. Middlesex, NJ 08846 Contact Us 1-866-575-1307 info@phillips-safety.com