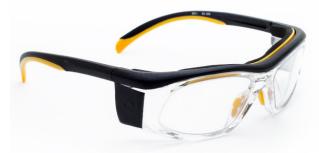

## ECONOMY RADIATION GLASSES MODEL RG-206

RG-206-OB (Brown/Orange)

RG-206-YBS (Black/Yellow/Smoke)

## **DESCRIPTION**

The model 206 is constructed of high impact TR-90 nylon and utilizes a classic safety style that is solid, sturdy, and comfortable. It features rubberized soft grip temple bars for a secure fit. Its lateral shields protect around the orbit of the eye with .55mm lead equivalency.

## **FEATURES**

- 0.75mm Lead Equivalency Schott SF6 Radiation Protective Lenses.
- 0.50mm Lead Equivalency Side Shields for Lateral Protection.
- Rubberized Soft Grip Temple Bars.

## **SPECS**

Frame Size: 50-19-117 Weight: 65g CE 0120 Certified Rx Frame

Phillips Safety Products 123 Lincoln Blvd. Middlesex, NJ 08846 Contact Us 1-866-575-1307 info@phillips-safety.com