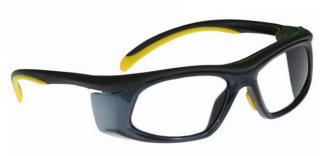

## ECONOMY RADIATION GLASSES MODEL RG-206

RG-206-OB (Brown/Orange)

RG-206-YBS (Black/Yellow/Smoke)

## **DESCRIPTION**

The model 206 is constructed of high impact TR-90 nylon and utilizes a classic safety style that is solid, sturdy, and comfortable. It features rubberized soft grip temple bars for a secure fit. Its lateral shields protect around the orbit of the eye with .55mm lead equivalency.

## **FEATURES**

- 0.75mm Lead Equivalency Schott SF6 Radiation Protective Lenses.
- 0.50mm Lead Equivalency Side Shields for Lateral Protection.
- Rubberized Soft Grip Temple Bars.

## **SPECS**

Frame Size: 50-19-117 Weight: 65g CE 0120 Certified Rx Frame

Phillips Safety Products 123 Lincoln Blvd. Middlesex, NJ 08846 Contact Us 1-866-575-1307 info@phillips-safety.com