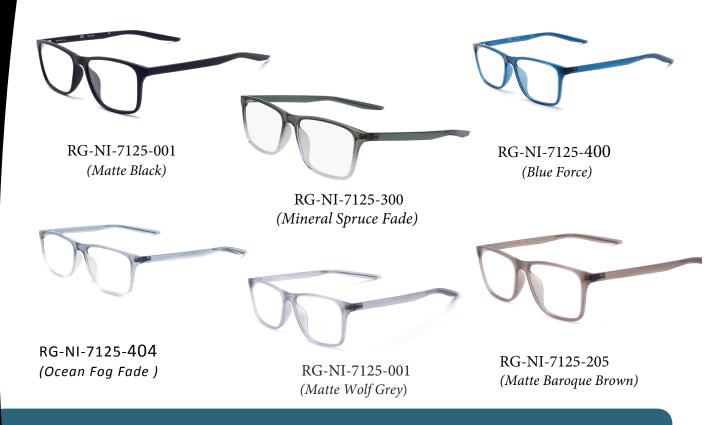

## NIKE PLASTIC RADIATION GLASSES MODEL RG-NI-7125

## DESCRIPTION

The Nike 7125 frame features
Lightweight, injected design, Thin
injected temple design with partial core
wire in temple tip and Pad print swoosh
on the temple. This product offers our
standard high quality, distortion-free
SF-6 Schott Glass Radiation-reducing
lenses with .75mm lead equivalency.
The Model RG-NI-7125 fits best for
Medium head sizes.

## **FEATURES**

- 0.75mm Lead Equivalency Schott SF6 Radiation Protective Lenses.
- Lightweight, injected design.
- Thin Injected Temples.