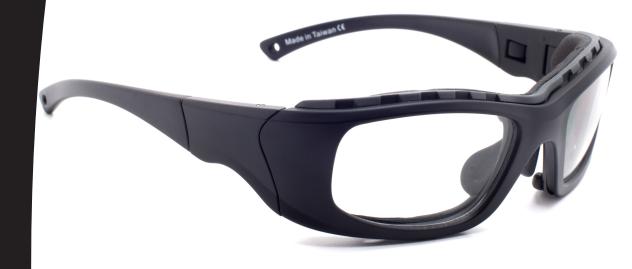

### DESCRIPTION

The JY7 is a sturdy wraparound frame, which is designed to be comfortable. The frame features detachable foam gaskets, for added flexibility. These glasses have an adjustable nose bridge to assure the perfect fit. The lightweight design makes it easy to wear these for extended periods of time. The JY7 is currently available in black.The RG-JY7 comes with our standard high quality, distortion-free SF-6 Schott glass radiation-reducing lenses with .75mm lead equivalency.Model RG-JY7 fits best for Large style heads.

#### **FEATURES**

- 0.75mm Lead Equivalency Schott SF6 Radiation Protective Lenses
- Removable foam gasket for added protection and flexibility.