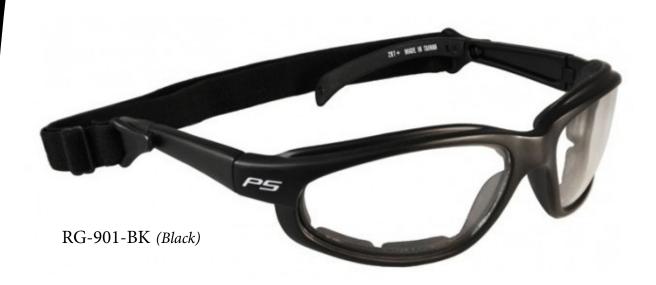

## WRAPAROUND RADIATION GLASSES MODEL RG-901

## **DESCRIPTION**

Phillips Model RG-901 radiation protective glasses offers a stylish wrap-around frame with a rubberized foam lining on the inside. The frame is constructed of high impact TR-90 nylon and features a removable T lock strap for secure fit, as well as internal ventilation ports around the foam to help reduce fogging. This product comes with our standard high quality, distortion-free SF-6 Schott glass radiation-reducing lenses with .75mm lead equivalency. The Model 901 fits best for Medium to Large style heads.

## **FEATURES**

- 0.75mm Lead Equivalency Schott SF6 Radiation Protective Lenses
- Constructed of High Impact TR-90 Nylon
- Intergrated T Lock Retainer Cord for Secure Fit

## **SPECS**

Frame Size: 60-18-115 Weight: 70g CE 0120 Certified Rx Frame

Phillips Safety Products 123 Lincoln Blvd. Middlesex, NJ 08846 Contact Us 1-866-575-1307 info@phillips-safety.com